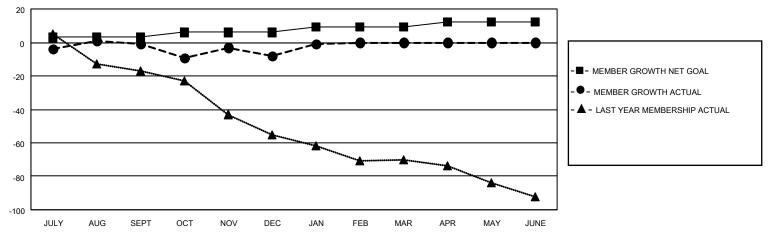

### GOALS AND ACTUAL MEMBERS CUMULATIVE

| DROPPED CLUBS: 0 |    | 17 CLUBS OF 55 ADDED 1 OR<br>MORE NEW MEMBERS | GENDER DISTRIBUTION             |                              |  |
|------------------|----|-----------------------------------------------|---------------------------------|------------------------------|--|
|                  |    |                                               | MALE<br>FEMALE                  | 809 (72.69%)<br>304 (27.31%) |  |
| DROPPED MEMBERS  |    |                                               | NON BINARY PREFER NOT TO ANSWER | 0 (0.00%)                    |  |
| DECEASED         | 7  |                                               | THEFERINGT TO ANSWER            | 0 (0.0070)                   |  |
| CLUB CANCELLED   | 0  | CLICK HERE FOR CUMULATIVE                     | TOTAL FAMILY UNIT MEMBERS 199   |                              |  |
| OTHER            | 43 | MEMBERSHIP DATA                               |                                 |                              |  |
| TOTAL            | 50 |                                               | FAMILY MEMBERS PAYING HAL       | F DUES 100                   |  |

Results as of: 1/31/2022